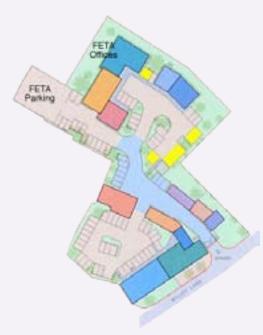

## For SATNAV - use postcode RG10 9AA

There are 11 parking bays close to the FETA office.

These are highlighted in yellow on the sketch opposite.

If we are holding a large meeting and these parking bays fill up, please use the overflow car-park through the large wooden gate at the end of the main access road, indicated as "FETA Parking" on the sketch opposite.