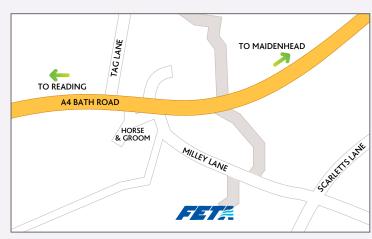

#### From the M4 east

Exit at junction 8/9 and take the A404(M) heading north. After about 2 miles take the A4 towards Reading. Hare Hatch is about 3.5 miles along this road. As you approach, Ladds Nursery is on the left – take the next left turn into Milley Lane. Waltham Court is a

short way along on the right.

#### From the M4 west

Exit at junction 10 and follow the signs for Reading on the A329(M). After a few miles take the A4 towards Maidenhead. When you arrive at Twyford, carry on past Wyvale Garden Centre on your left and take the next right turn into Milley Lane, just after the Horse & Groom restaurant. Waltham Court is a short way along on the right.